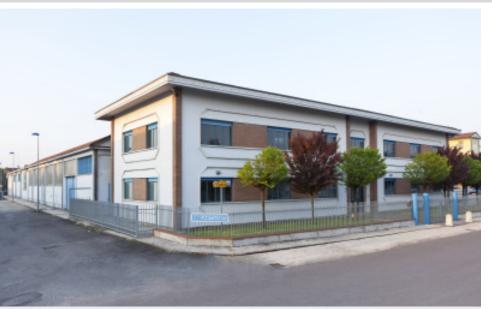

# LASER DIE CUTTING MACHINES FOR SELF ADHESIVE LABELS SLITTERS MACHINES FOR OTHER APPLICATIONS

Since 1970 CARTES has been producing labels machines.

Our facilities are located in Moglia in the province of Mantova and they extend on a 6.000 sqm area, where a skilled and professional team works.