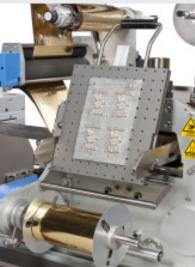

CARTES offers the widest range of labels machines with hot stamping, silk screen printing, flat bed die cutting, embossing, varnishing and with the exclusive LASER for die cutting and converting.

**CARTES** first developed and commercialized the **LASER** technology applied to self-adhesive label die-cutting.

The combination of CARTES LASER TECHNOLOGY with the stamping units of CARTES HS SERIES has given birth to the exclusive CARTES HS COMBILASER SERIES.

Thus, the **LASER** die cutting unit is combined with **hot stamping**, **silk screen printing**, **engraving** and **varnishing units**, in a all-in-one customisable machine.

These machines are very appreciated by label producers as they can create a huge variety of luxurious labels, complete with background, finishing decorations and perfect die-cutting in a single, high speed process.