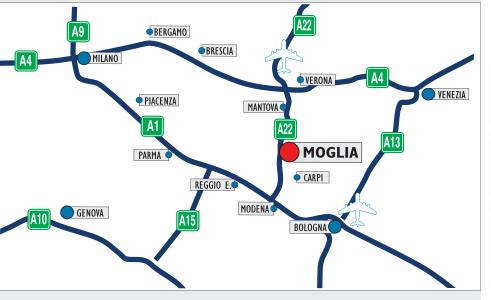

### **HOW TO REACH OUR FACILITIES**

BY CAR

FREEWAY A22 MODENA – BRENNERO EXIT REGGIOLO – ROLO

BY TRAIN

THE NEAREST STATIONS ARE: MODENA (40 km), MANTOVA (35 Km), CARPI (20 Km), VERONA (70 Km)

BY PLANE

THE NEAREST AIRPORTS ARE: VERONA (70 Km) BOLOGNA (80 Km)