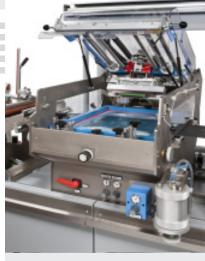

CARTES offers the widest range of labels machines with hot stamping, silk screen printing, flat bed die cutting, embossing, varnishing and with the exclusive LASER for die cutting and converting.

**CARTES** first developed and commercialized the **LASER** technology applied to self-adhesive label die-cutting.

The combination of CARTES LASER TECHNOLOGY with the stamping units of CARTES HS SERIES has given birth to the exclusive CARTES HS COMBILASER SERIES.

Thus, the **LASER** die cutting unit is combined with **hot stamping**, **silk screen printing**, **engraving** and **varnishing units**, in a all-in-one customisable machine.

These machines are very appreciated by label producers as they can create a huge variety of luxurious labels, complete with background, finishing decorations and perfect die-cutting in a single, high speed process.