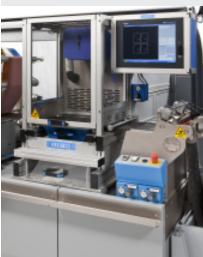

CARTES offers the widest range of labels machines with hot stamping, silk screen printing, flat bed die cutting, embossing, varnishing and with the exclusive LASER for die cutting and converting.

**CARTES** first developed and commercialized the **LASER** technology applied to self-adhesive label die-cutting.

The combination of CARTES LASER TECHNOLOGY with the stamping units of CARTES HS SERIES has given birth to the exclusive CARTES HS COMBILASER SERIES.

Thus, the **LASER** die cutting unit is combined with **hot stamping**, **silk screen printing**, **engraving** and **varnishing units**, in a all-in-one customisable machine.

These machines are very appreciated by label producers as they can create a huge variety of luxurious labels, complete with background, finishing decorations and perfect die-cutting in a single, high speed process.