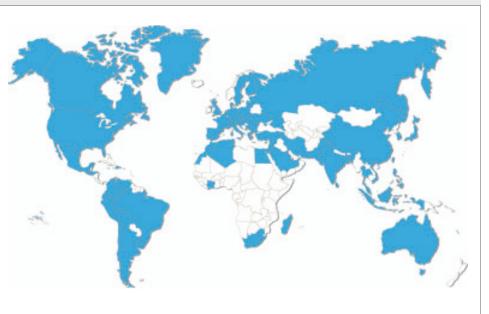

**CARTES** has affirmed its success in 80 Countries where more than 4.000 machines are installed and feature for their quality, innovation, mechanical strength and high precision.

We constantly aim for innovative technical solutions for the label reel market.

**CARTES** installations worldwide