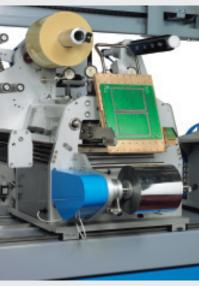

CARTES offers the widest range of labels machines with hot stamping, silk screen printing, flat bed die cutting, embossing, varnishing and with the exclusive LASER for die cutting and converting.

**CARTES** first developed and commercialized the **LASER** technology applied to self-adhesive label die-cutting.

The combination of CARTES LASER TECHNOLOGY with the stamping units of CARTES HS SERIES has given birth to the exclusive CARTES HS COMBILASER SERIES.

Thus, the **LASER** die cutting unit is combined with **hot stamping**, **silk screen printing**, **engraving** and **varnishing units**, in a all-in-one customisable machine.

These machines are very appreciated by label producers as they can create a huge variety of luxurious labels, complete with background, finishing decorations and perfect die-cutting in a single, high speed process.